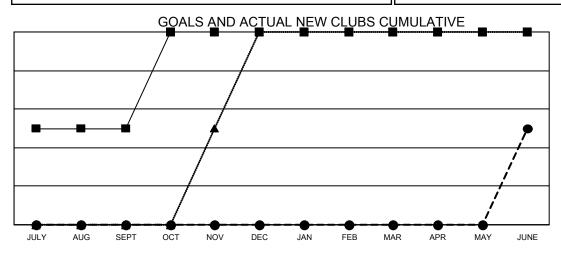

## Multiple District 49

**LOCATION: ALASKA** 

| Clubs                 |               |           |               |  |  |  |  |  |
|-----------------------|---------------|-----------|---------------|--|--|--|--|--|
| RESULTS FOR 2022-2023 |               |           |               |  |  |  |  |  |
| QUARTER               | NEW CLUB GOAL | NEW CLUBS | DROPPED CLUBS |  |  |  |  |  |
| JULY/AUG/SEPT         | 1             | 0         | 0             |  |  |  |  |  |
| OCT/NOV/DEC           | 1             | 0         | 0             |  |  |  |  |  |
| JAN/FEB/MAR           | 0             | 0         | 0             |  |  |  |  |  |
| APR/MAY/JUNE          | 0             | 1         | 2             |  |  |  |  |  |

- CURRENT YEAR GOALS FOR NEW CLUBS

- CURRENT YEAR ACTUAL NEW CLUBS

- LAST YEAR ACTUAL NEW CLUBS