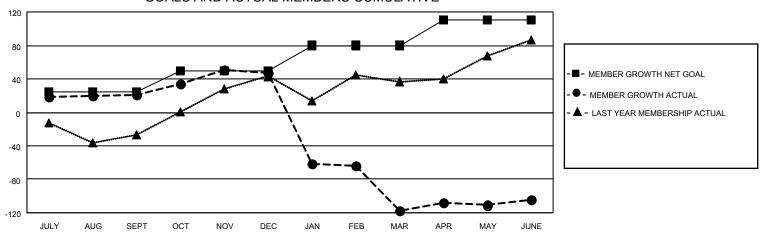

| J | Members                                     |             |                      |    |                   |                                              |  |  |  |  |  |
|---|---------------------------------------------|-------------|----------------------|----|-------------------|----------------------------------------------|--|--|--|--|--|
|   | RESULTS FOR 2022-2023                       |             |                      |    |                   |                                              |  |  |  |  |  |
|   | QUARTER                                     | MEMBE       | ER GROWTH NE<br>GOAL |    | R GROWTH<br>CTUAL | DROPPED MEMBERS ACTUAL (including transfers) |  |  |  |  |  |
| l | JULY/AUG/SEPT<br>OCT/NOV/DEC<br>JAN/FEB/MAR |             | 25                   | 60 | )                 | 33                                           |  |  |  |  |  |
| l |                                             |             | 25                   | 58 | 3                 | 30                                           |  |  |  |  |  |
| ١ |                                             |             | 30                   | 94 | 1                 | 252                                          |  |  |  |  |  |
| l | APR/MAY/JUI                                 | PR/MAY/JUNE |                      | 22 | 0                 | 173                                          |  |  |  |  |  |

## GOALS AND ACTUAL MEMBERS CUMULATIVE

| DROPPED CLUBS: 2 |     | 43 CLUBS OF 61 ADDED 1 OR MORE<br>NEW MEMBERS | GENDER DISTRIBUTION               |                |
|------------------|-----|-----------------------------------------------|-----------------------------------|----------------|
|                  |     |                                               | MALE                              | 1,114 (58.20%) |
|                  |     |                                               | FEMALE                            | 795 (41.54%)   |
| DROPPED MEMBERS  |     |                                               | NON BINARY                        | 0 (0.00%)      |
| DECEASED         | 21  |                                               | PREFER NOT TO ANSWER              | 5 (0.26%)      |
| CLUB CANCELLED   | 45  |                                               | TOTAL FAMILY UNIT MEMBERS         | 416            |
| OTHER            | 423 | CLICK HERE FOR CUMULATIVE                     | TOTAL FAMILE FOR MEMBERS          |                |
| TOTAL            | 489 | MEMBERSHIP DATA                               | FAMILY MEMBERS PAYING HAL<br>DUES | F 215          |